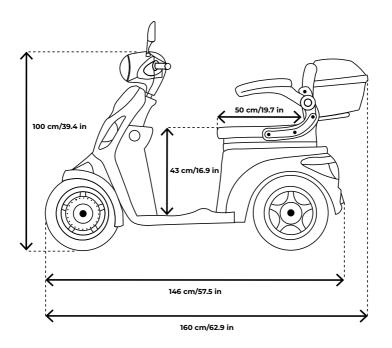

### **OVERVIEW**

Max user weight: 160 kg / 25.2 st Scooter weight: 116 kg / 18.3 st (w/ Lead-Acid Gel battery) / 100 kg / 15.7 st (w/ Lithium-Ion battery) Hill climbing ability: 17° Maximum range on single charge: 45-60 km / 28-37.3 mi

and use: 30%

Working temperature of electronic

parts: -10 °C to +40 °C

Turning radius: 220 cm / 86.6"