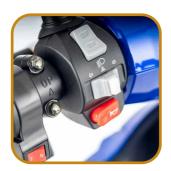

Speed of response: Low

Maximum speed: 8 mph / 12 km/h Acceleration system: Right-hand

scooter throttle Seat adjustment: Yes Suspension: Full

Compliant with DVLA requirments:

Yes

Scooter class: Class-3 Vehicle autonomy: Level 0 Optimal air humidity for storage

## **FEATURES**

Horn Rearview mirrors Steering wheel lock Parking brake Electric LED display USB Port Alarm

Remote control

veleco.eu