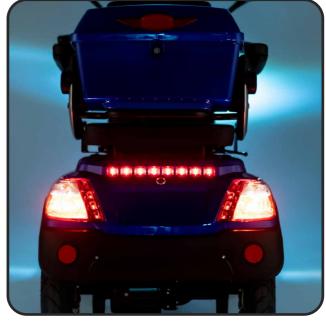

#### LIGHTS

Low beam headlight: LED (integrated with lamp)

High beam headlight: LED (inte-

grated with lamp)
Position lights: LED (in

Position lights: LED (integrated with lamp)

Tail lights: LED (integrated with

lamp)
Front and rear signal lights:
P21/5 W LED / R10W 12V
Brake light: P21/5 W LED
Hazard lights: P21/5 W LED /

R10W 12V