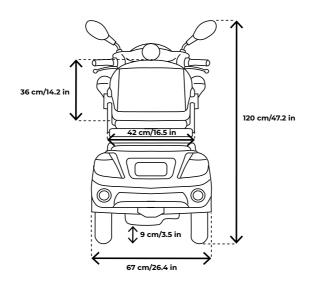

### WHEELS

Amount: 4

Type of tyres: Pneumatic tubeless

Size: F 3.00-8" / R 3.00-10"

Tyre pressure: 2.25 bar / 225 kPa /

32.5 PSI