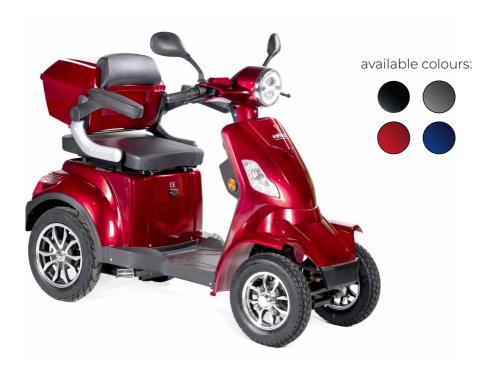

## **FEATURES**

Horn Rearview mirrors Steering wheel lock Parking brake Electric LED display USB Port Alarm

Remote control

veleco.eu