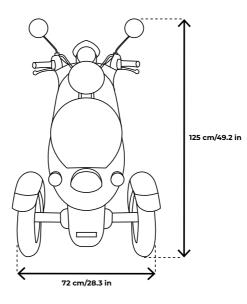

#### OVERVIEW

Max user weight: 199 kg / 31.3 st Scooter weight: 94 kg / 14.8 st Hill climbing ability: 17° Maximum range on single charge: 40-60 km / 24.9-37.3 mi Speed of response: Medium Maximum speed: 8 mph / 12 km/h Acceleration system: Right-hand scooter throttle Seat adjustment: No Suspension: Full Compliant with DVLA requirments: Yes Scooter class: Class-3 Vehicle autonomy: Level 0 Optimal air humidity for storage and use: 30% Working temperature of electronic parts: -10 °C to +40 °C Turning radius: 195 cm / 76.8"