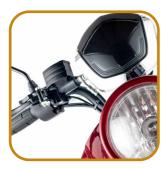

## LIGHTS

Low beam headlight: S2 High beam headlight: S2 Position lights: W5W Tail lights: P21/5 W Daytime running lights: S2 Signal lights: R10W 12V Brake light: P21/5 W Hazard lights: R10W 12V

### FEATURES

Horn Rearview mirrors Steering wheel lock Parking brake Electric LED display Alarm Remote control