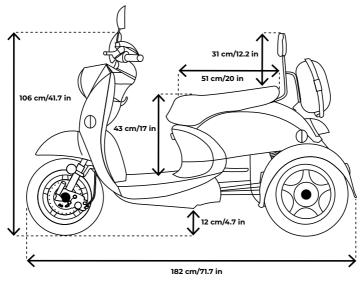

#### OVERVIEW

Max user weight: 199 kg / 31.3 st Scooter weight: 94 kg / 14.8 st Hill climbing ability: 17° Maximum range on single charge: 40-60 km / 24.9-37.3 mi Speed of response: Medium Maximum speed: 8 mph / 12 km/h Acceleration system: Right-hand scooter throttle Seat adjustment: No Suspension: Full Compliant with DVLA requirments: Yes Scooter class: Class-3 Vehicle autonomy: Level 0 Optimal air humidity for storage and use: 30% Working temperature of electronic parts: -10 °C to +40 °C Turning radius: 195 cm / 76.8"