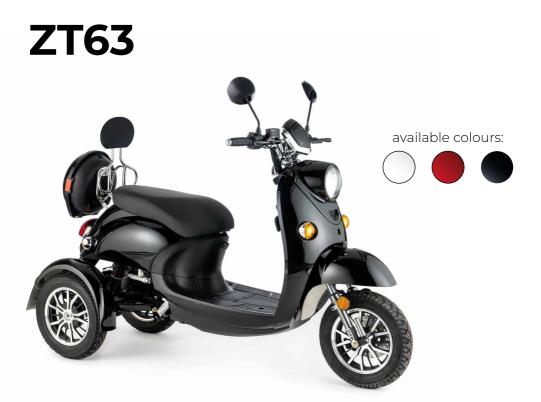

Our **ZT63** retro Vespa electric scooter is a perfect choice for any customer who fancies the look straight from early and middle 1900s. The Vespa style mobility scooters are a perfect balance between old body and brand-new heart of the vehicle. This model is favoured by everyone who prefers to have their mobility vehicle not look like a mobility aid. The vehicle was designed in a way that makes it possible for two people to get on it.

# **ZT63**