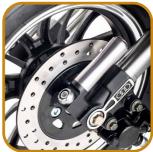

#### BRAKES

Front: Hydraulic disc Rear: Drum Magnetic brake: No

## WHEELS

Amount: 3 Type of tyres: Pneumatic tubeless Size: 3.00-10" Tyre pressure: 2.25 bar / 225 kPa / 32.5 PSI