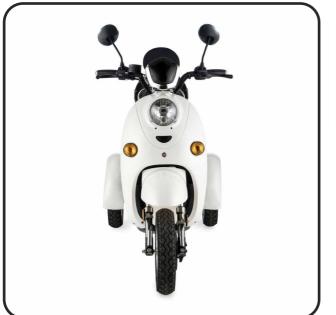

Our **ZT63** retro Vespa electric scooter is a perfect choice for any customer who fancies the look straight from early and middle 1900s. The Vespa style mobility scooters are a perfect balance between old body and brand-new heart of the vehicle. This model is favoured by everyone who prefers to have their mobility vehicle not look like a mobility aid. The vehicle was designed in a way that makes it possible for two people to get on it.

#### OVERVIEW

Max user weight: 199 kg / 31.3 st Scooter weight: 94 kg / 14.8 st Hill climbing ability: 17° Maximum range on single charge: 40-60 km / 24.9-37.3 mi Speed of response: Medium Maximum speed: 8 mph / 12 km/h Acceleration system: Right-hand scooter throttle Seat adjustment: No Suspension: Full Compliant with DVLA requirments: Yes Scooter class: Class-3 Vehicle autonomy: Level 0 Optimal air humidity for storage and use: 30% Working temperature of electronic parts: -10 °C to +40 °C Turning radius: 195 cm / 76.8"