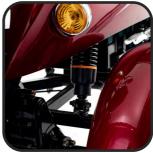

r humidity for storage and use: 30% Working temperature of electronic parts: -10 °C to +40 °C Turning radius: 195 cm / 76.8"

#### MOTOR

Power: 650 W Voltage: 60 V

#### BATTERY

Type: Lead-Acid Gel Capacity: 20 Ah Voltage: 60 V Life cycle: 600 full charges Charge time: ≈8 h

#### BRAKES

Front: Hydraulic disc Rear: Drum Magnetic brake: No

## WHEELS

Amount: 3 Type of tyres: Pneumatic tubeless Size: 3.00-10" Tyre pressure: 2.25 bar / 225 kPa / 32.5 PSI

## LIGHTS

Low beam headlight: S2 High beam headlight: S2 Position lights: W5W Tail lights: P21/5 W Daytime running lights: S2 Signal lights: R10W 12V Brake light: P21/5 W Hazard lights: R10W 12V

### FEATURES

Horn Rearview mirrors Steering wheel lock Parking brake Electric LED display Alarm Remote control







# **ZT63**