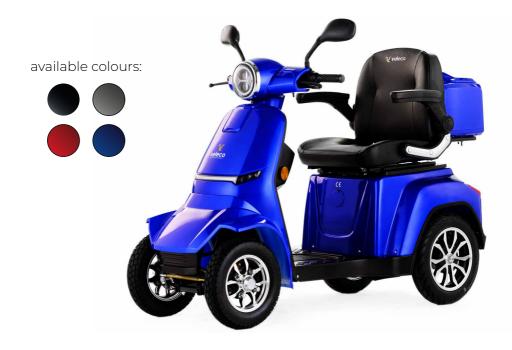

# **GRAVIS**

4 Wheeled Mobility Scooter GRAVIS is our heavyduty disability scooter, which can be used in any road conditions thanks to its great suspension system. On top of that it is equipped with modern LED lighting which provides a lot of safety in the night and are highly visible in any conditions. Model **GRAVIS** is a perfect solution to everyone who looks for full stability and a sense of security when driving a mobility scooter.