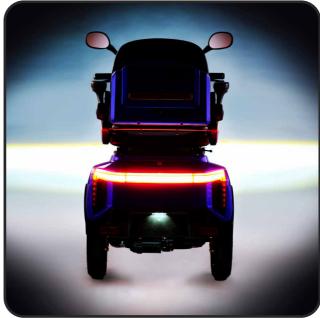

# **GRAVIS**

4 Wheeled Mobility Scooter GRAVIS is our heavyduty disability scooter, which can be used in any road conditions thanks to its great suspension system. On top of that it is equipped with modern LED lighting which provides a lot of safety in the night and are highly visible in any conditions. Model **GRAVIS** is a perfect solution to everyone who looks for full stability and a sense of security when driving a mobility scooter.

#### LIGHTS

Low beam headlight: LED (integrated with lamp)

High beam headlight: LED (integrated with lamp)

Tail lights: LED (integrated with lamp)

Daytime running lights: LED (inte-

grated with lamp)

Signal lights: LED (integrated with

lamp)

Brake light: LED (integrated with

lamp)

Hazard lights: LED (integrated with

lamp)