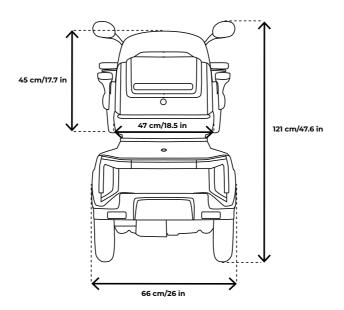

#### **OVERVIEW**

Max user weight: 160 kg / 25.2 st Scooter weight: 125 kg / 19.7 st

Hill climbing ability: 17°

Maximum range on single charge:

45-60 km / 28-37.3 mi Speed of response: Low

Maximum speed: 8 mph / 12 km/h

Working temperature of electronic

parts: -10 °C to +40 °C

Turning radius: 220 cm / 86.6"