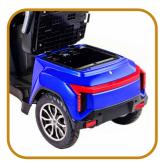

#### LIGHTS

Low beam headlight: LED (integrated with lamp)

High beam headlight: LED (integrated with lamp)

Tail lights: LED (integrated with lamp)

Daytime running lights: LED (inte-

grated with lamp)

Signal lights: LED (integrated with

lamp)

Brake light: LED (integrated with

lamp)

Hazard lights: LED (integrated with

lamp)