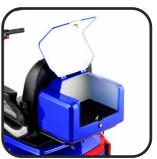

# **FEATURES**

Horn

Rearview mirrors Steering wheel lock

Parking brake

Electric LED display

**USB** Port

Alarm

Remote control Comfortable seat