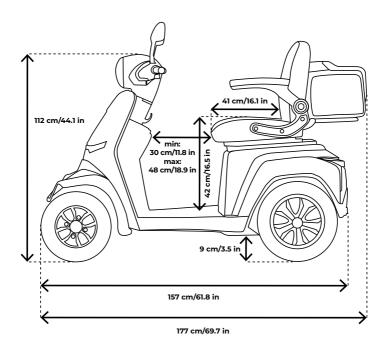

#### **OVERVIEW**

Max user weight: 160 kg / 25.2 st Scooter weight: 125 kg / 19.7 st

Hill climbing ability: 17°

Maximum range on single charge:

45-60 km / 28-37.3 mi Speed of response: Low

Maximum speed: 8 mph / 12 km/h

Working temperature of electronic

parts: -10 °C to +40 °C

Turning radius: 220 cm / 86.6"