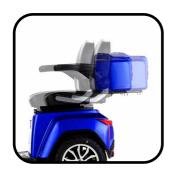

# **GRAVIS**

4 Wheeled Mobility Scooter GRAVIS is our heavyduty disability scooter, which can be used in any road conditions thanks to its great suspension system. On top of that it is equipped with modern LED lighting which provides a lot of safety in the night and are highly visible in any conditions. Model **GRAVIS** is a perfect solution to everyone who looks for full stability and a sense of security when driving a mobility scooter.