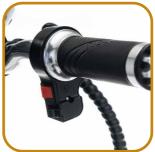

Acceleration system: Right-hand

scooter throttle Seat adjustment: Yes

Suspension: No

Compliant with DVLA requirments:

No

Scooter class: Class-2 Vehicle autonomy: Level 0 Optimal air humidity for storage

and use: 30%

### **FEATURES**

Horn Parking brake Electric LED display Adjustable and foldable handlebar Adjustable and removable seat

**ZT16** 