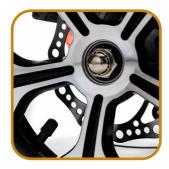

### **WHEELS**

Amount: 3

Type of tyres: Inflatable tyre Size: F 2.5-16" R 2.25-12.5"

Tyre pressure:

2.5 bar / 250 kPa / 36 PSI