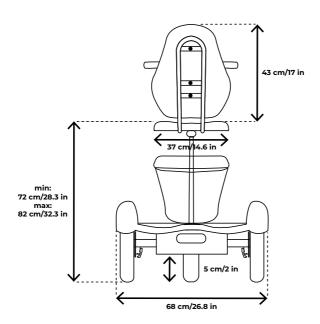

# **SPECIFICATIONS**

#### **OVERVIEW**

Max user weight: 120 kg / 18.9 st Scooter weight: 51 kg / 8 st Hill climbing ability: 17°

Maximum range on single charge:

25-30 km / 15.5-18.6 mi Speed of response: High

Maximum speed: 8 mph / 12 km/h

Acceleration system: Right-hand

scooter throttle Seat adjustment: Yes

Suspension: No

Compliant with DVLA requirments:

No

Scooter class: Class-2 Vehicle autonomy: Level 0 Optimal air humidity for storage

and use: 30%

Working temperature of electronic

parts: -10 °C to +40 °C

Turning radius: 90 cm / 35.4"