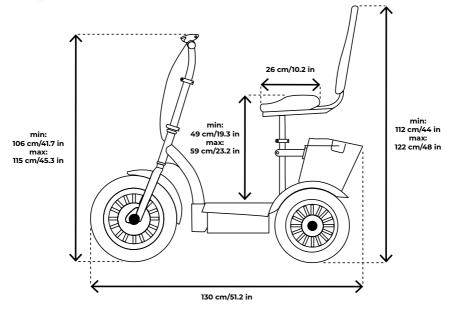

# **SPECIFICATIONS**

#### **OVERVIEW**

Max user weight: 120 kg / 18.9 st Scooter weight: 51 kg / 8 st Hill climbing ability: 17°

Maximum range on single charge:

25-30 km / 15.5-18.6 mi Speed of response: High

Maximum speed: 8 mph / 12 km/h

Acceleration system: Right-hand

scooter throttle Seat adjustment: Yes

Suspension: No

Compliant with DVLA requirments:

No

Scooter class: Class-2 Vehicle autonomy: Level 0 Optimal air humidity for storage

and use: 30%

Working temperature of electronic

parts: -10 °C to +40 °C

Turning radius: 90 cm / 35.4"