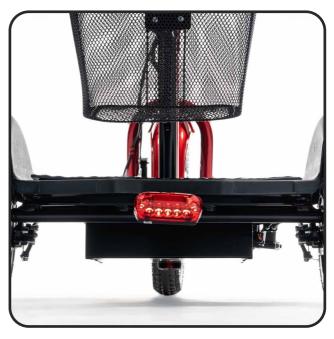

### LIGHTS

Low beam headlight: LED (integrated with lamp) Brake light: LED (integrated with lamp)