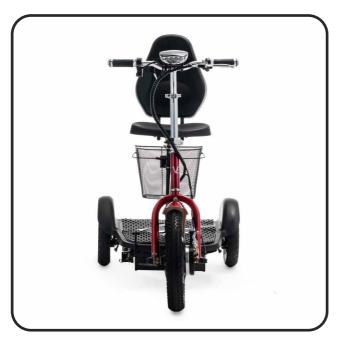

### **FEATURES**

Horn Parking brake Electric LED display Adjustable and foldable handlebar Adjustable and removable seat

**ZT16** 