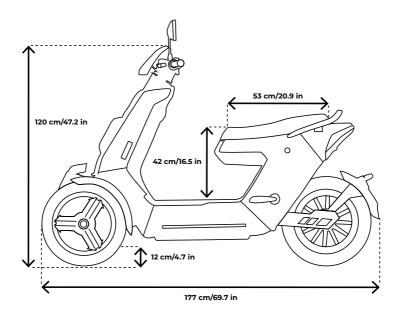

Optimal air humidity for storage

and use: 30%

Working temperature of electronic

parts: -10 °C to +40 °C

Turning radius: 264 cm / 103.9"

#### WHEELS

Amount: 3

Type of tyres: Pneumatic tubeless Size: F 100/60-12x2, R 120/70-12 Tyre pressure: 3.0 bar / 43.5 PSI Ground clearance: 13 cm / 5.1"