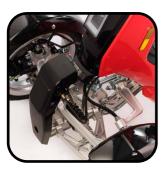

e: ≈6 h

### **BRAKES**

Front: Hydraulic disc Rear: Hydraulic disc Magnetic brake: No

#### WHEELS

Amount: 3

Type of tyres: Pneumatic tubeless Size: F 100/60-12x2, R 120/70-12 Tyre pressure: 3.0 bar / 43.5 PSI Ground clearance: 13 cm / 5.1"

#### LIGHTS

Low beam headlight: LED (integra-

ted with lamp)

High beam headlight: LED (inte-

grated with lamp)

Tail lights: LED (integrated with

lamp)

Daytime running lights: LED (inte-

grated with lamp)

Position lights: LED (integrated

with lamp)

Signal lights: LED (integrated with

lamp)

Brake light: LED (integrated with

lamp)

Hazard lights: LED (integrated with

lamp)

### **FEATURES**

Horn

Rearview mirrors Steering wheel lock Parking brake

LED display Sport mode

Alarm

Remote control









# **SAGITTA**