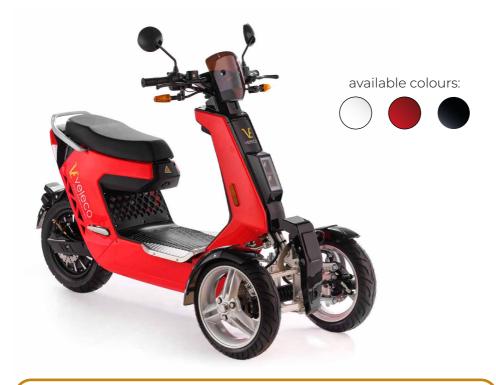

# **SAGITTA**

Model **SAGITTA** is an electric moped that is as fast as an arrow. With the unique Multi-functional tilting system it is able to tackle any kind of difficult terrain. Equipped with SPORT button, this vehicle can accelerate much faster by pumping more power into a powerful 2000 W motor. To meet all customer expectations, model **SAGITTA** is able to carry two people on its lightweight build being only 120 kg.

#### **OVERVIEW**

Max number of riders: 2 Max user weight: 185 kg / 29.1 st

Vehicle weight: 120 kg / 18.9 st

Hill climbing ability: 22°

Maximum range on single charge:

60-75 km / 37.3-46.6 mi Speed of response: High