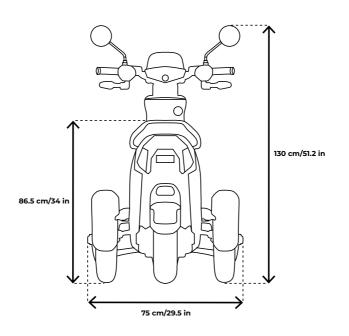

#### WHEELS

Amount: 3

Type of tyres: Pneumatic tubeless Size: F 100/60-12x2, R 120/70-12 Tyre pressure: 3.0 bar / 43.5 PSI Ground clearance: 13 cm / 5.1"