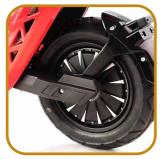

#### WHEELS

Amount: 3

Type of tyres: Pneumatic tubeless Size: F 100/60-12x2, R 120/70-12 Tyre pressure: 3.0 bar / 43.5 PSI Ground clearance: 13 cm / 5.1"