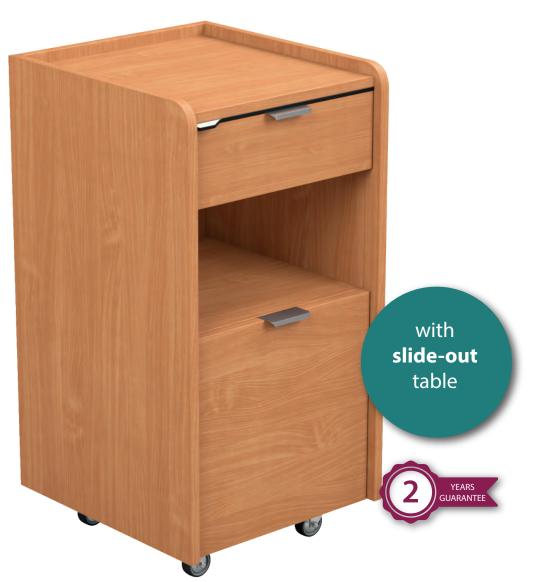

## **LIBRA** Modern design and compact dimensions

Libra bedside cabinet provides all that's necessary in daily care. It combines wide amount of easily accessible storage space with modern design, compact dimensions and solid structure. Raised cabinet sides over table top prevent items from falling down and integrated slide-out table ensures increase of space when necessary. Storage space divided between upper drawer and lower container drawer – both supported by strudy and smooth-running pull-out system.

## **Key features:**

- Compact dimensions
- Raised cabinet sides preventing items form falling of the table top
- Integrated slide-out table with maximum working load of 15kg
- Sliding drawer and sliding container drawer
- Four castors (two with brakes)
- Wide range of colours
- Guarantee: 2 years