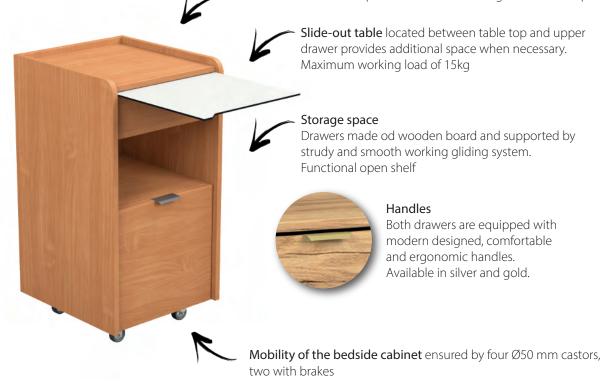

## **LIBRA** Modern design and compact dimensions

Libra bedside cabinet provides all that's necessary in daily care. It combines wide amount of easily accessible storage space with modern design, compact dimensions and solid structure. Raised cabinet sides over table top prevent items from falling down and integrated slide-out table ensures increase of space when necessary. Storage space divided between upper drawer and lower container drawer – both supported by strudy and smooth-running pull-out system.

## **Key features:**

- Compact dimensions
- Raised cabinet sides preventing items form falling of the table top
- Integrated slide-out table with maximum working load of 15kg
- Sliding drawer and sliding container drawer
- Four castors (two with brakes)
- Wide range of colours
- Guarantee: 2 years

## **LIBRA** Modern design and compact dimensions

Raised cabinet sides - to prevent items form falling of the table top

| BASIC DIMENSIONS                   |                  |
|------------------------------------|------------------|
| Ext. dim. (width x height x depth) | 42,5 x 83 x 47cm |
| Slide-out table (width x depth)    | 39x36cm          |
| Castors with brakes                | 2                |