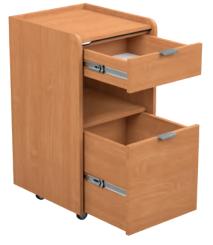

## **LIBRA** Modern design and compact dimensions

Libra bedside cabinet provides all that's necessary in daily care. It combines wide amount of easily accessible storage space with modern design, compact dimensions and solid structure. Raised cabinet sides over table top prevent items from falling down and integrated slide-out table ensures increase of space when necessary. Storage space divided between upper drawer and lower container drawer – both supported by strudy and smooth-running pull-out system.

## **Key features:**

- Compact dimensions
- Raised cabinet sides preventing items form falling of the table top
- Integrated slide-out table with maximum working load of 15kg
- Sliding drawer and sliding container drawer
- Four castors (two with brakes)
- Wide range of colours
- Guarantee: 2 years