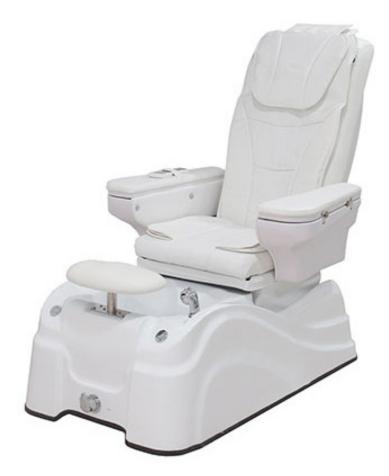

# Assembly Manual 4122B - CALN



WEELKO ENGINEERING DEPARTMENT



### CALN MAIN SIZES AND COLD-HOT HOLES LOCATION

As you can see in the following photos, you can locate the hot/cold and drain hole.







1



### G1/2 Pipe (HOT & COLD PIPE)

| G/R                     | Thread |      | Major    |       | Minor    |       | Gauge  |      | Tapping drill |       |
|-------------------------|--------|------|----------|-------|----------|-------|--------|------|---------------|-------|
| size                    | pitch  |      | diameter |       | diameter |       | length |      | R 95%         | G 80% |
| (in)                    | (in⁻¹) | (mm) | (in)     | (mm)  | (in)     | (mm)  | (in)   | (mm) | (mm)          | (mm)  |
| <b>1</b> / <sub>2</sub> | 14     | 1814 | 0.8250   | 20955 | 0.7335   | 18631 | .3214  | 8.2  | 1