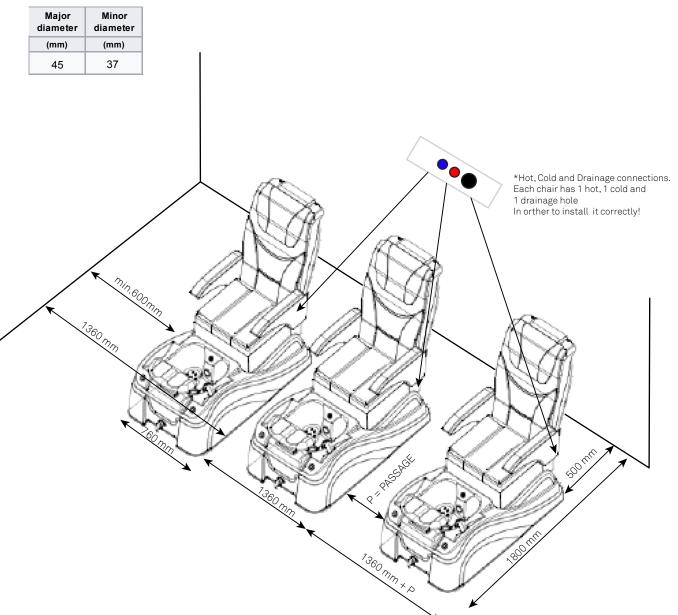

### CALN MAIN SIZES AND COLD-HOT HOLES LOCATION

As you can see in the following photos, you can locate the hot/cold and drain hole.

1