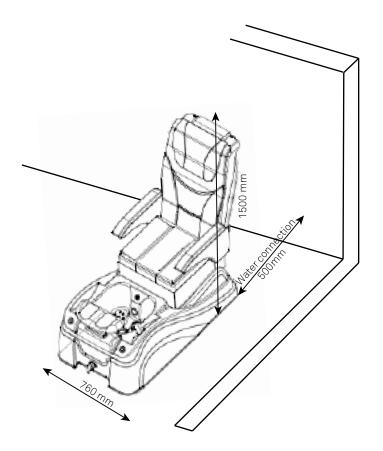

### CALN MAIN SIZES AND COLD-HOT HOLES LOCATION

As you can see in the following photos, you can locate the hot/cold and drain hole.

1

3. COLD and HOT water input (1/2 inches - diameter), and drainage output. It includes a large drainage pipe.

4. Water temperature is regulated by the metal lever, where it can be seen below.