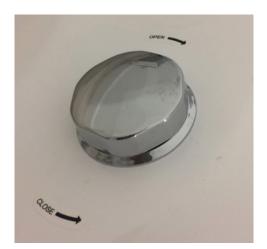

### Assembly and Operation

Assembly and Operation

1. Manual drainage (twirling the nut of the following photo, maximum height for the drainage is: 1 meter), or using the pump pushing the button DRAIN.

2. Bubble massage, pushing the button "JET".