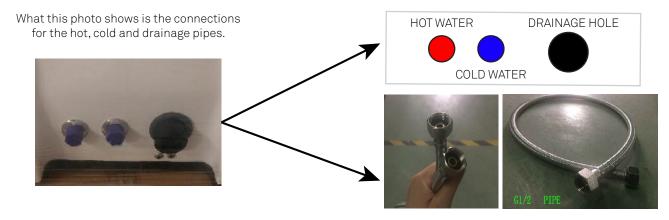

### CALN MAIN SIZES AND COLD-HOT HOLES LOCATION

As you can see in the following photos, you can locate the hot/cold and drain hole.

1

#### DRAINAGE HOLE

Which are the main considerations to take into account?

3. COLD and HOT water input (1/2 inches - diameter), and drainage output. It includes a large drainage pipe.

4. Water temperature is regulated by the metal lever, where it can be seen below.