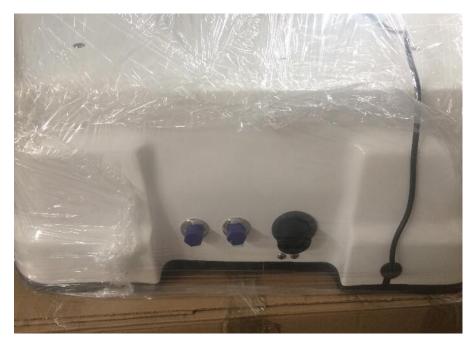

### CALN MAIN SIZES AND COLD-HOT HOLES LOCATION

As you can see in the following photos, you can locate the hot/cold and drain hole.

1