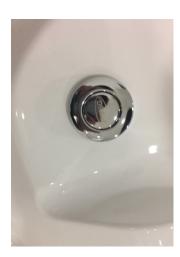

ing drill |       |
|-------------------------|--------|------|----------|-------|----------|-------|--------|------|---------------|-------|
| size                    | pitch  |      | diameter |       | diameter |       | length |      | R 95%         | G 80% |
| (in)                    | (in⁻¹) | (mm) | (in)     | (mm)  | (in)     | (mm)  | (in)   | (mm) | (mm)          | (mm)  |
| <b>1</b> / <sub>2</sub> | 14     | 1814 | 0.8250   | 20955 | 0.7335   | 18631 | .3214  | 8.2  | 18.7          | 19.1  |

#### DRAINAGE HOLE







Which are the main considerations to take into account?



### Assembly and Operation

Assembly and Operation

1. Manual drainage (twirling the nut of the following photo, maximum height for the drainage is: 1 meter), or using the pump pushing the button DRAIN.







2. Bubble massage, pushing the button "JET".



3. COLD and HOT water input (1/2 inches - diameter), and drainage output. It includes a large drainage pipe.



4. Water temperature is regulated by the metal lever, where it can be seen below.





### WEELKO

Pol. Ind. La Valldan Camí de Garreta, 92 08600 Berga Barcelona - Spain T. +34 93 824 90 20 E. info@weelko.com