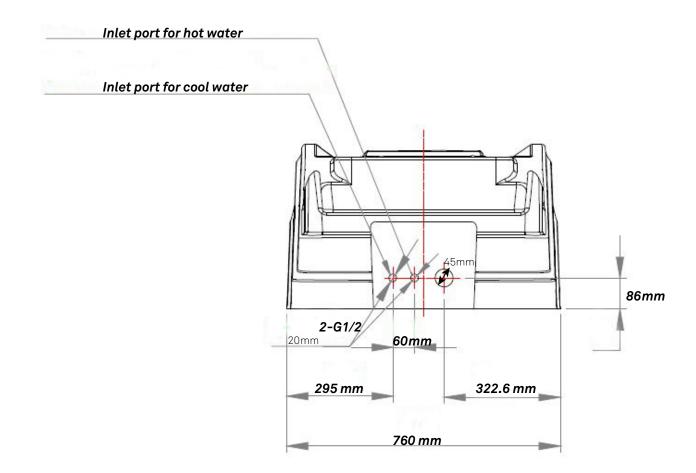

### CALN MAIN SIZES AND COLD-HOT HOLES LOCATION

As you can see in the following photos, you can locate the hot/cold and drain hole.

1