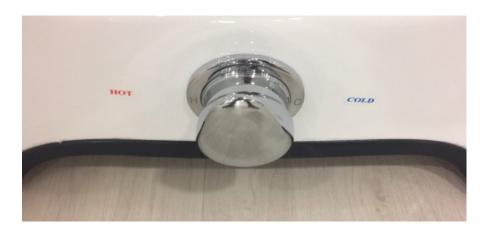

### CALN MAIN SIZES AND COLD-HOT HOLES LOCATION

As you can see in the following photos, you can locate the hot/cold and drain hole.

1

3. COLD and HOT water input (1/2 inches - diameter), and drainage output. It includes a large drainage pipe.

4. Water temperature is regulated by the metal lever, where it can be seen below.