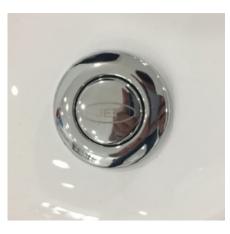

### Assembly and Operation

Assembly and Operation

1. Manual drainage (twirling the nut of the following photo, maximum height for the drainage is: 1 meter), or using the pump pushing the button DRAIN.

2. Bubble massage, pushing the button "JET".